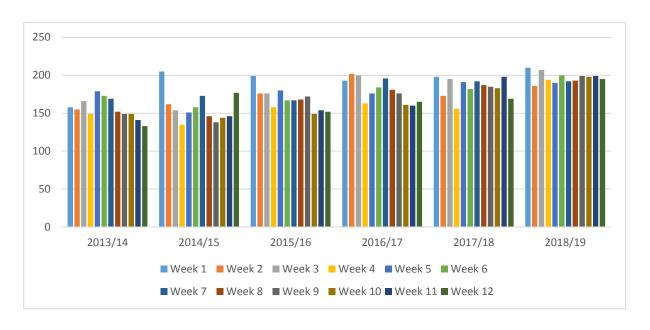

## Medmoodle Login statistics 30<sup>th</sup> March – 21<sup>st</sup> June 2020 (12 weeks)

Figure 1 – Numbers logged-in at least once during a week between 30<sup>th</sup> March and 21<sup>st</sup> June, 2020

Figure 2 – Trends in numbers logged-in at least once during a week between 30<sup>th</sup> March and 21<sup>st</sup> June, 2020

Table 1 – Number of students logged at least once per week

| Batch   | Week<br>1 | Week<br>2 | Week<br>3 | Week<br>4 | Week<br>5 | Week<br>6 | Week<br>7 | Week<br>8 | Week<br>9 | Week<br>10 | Week<br>11 | Week<br>12 |
|---------|-----------|-----------|-----------|-----------|-----------|-----------|-----------|-----------|-----------|------------|------------|------------|
| 2013/14 | 158       | 155       | 166       | 149       | 179       | 173       | 169       | 152       | 149       | 149        | 141        | 133        |
| 2014/15 | 205       | 162       | 154       | 135       | 151       | 158       | 173       | 146       | 138       | 144        | 146        | 177        |
| 2015/16 | 199       | 176       | 176       | 158       | 180       | 167       | 167       | 168       | 172       | 149        | 154        | 152        |
| 2016/17 | 193       | 202       | 200       | 163       | 176       | 184       | 196       | 181       | 176       | 161        | 160        | 165        |
| 2017/18 | 198       | 173       | 195       | 156       | 191       | 182       | 192       | 187       | 185       | 183        | 198        | 169        |
| 2018/19 | 210       | 186       | 207       | 194       | 190       | 200       | 192       | 193       | 199       | 198        | 199        | 195        |