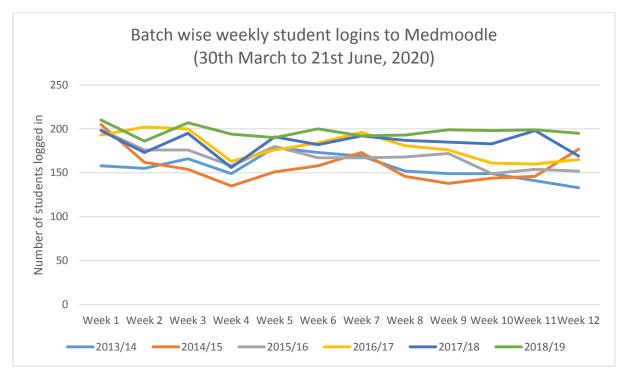

Figure 2 – Trends in numbers logged-in at least once during a week between 30<sup>th</sup> March and 21<sup>st</sup> June, 2020

Table 1 – Number of students logged at least once per week

| Batch   | Week<br>1 | Week<br>2 | Week<br>3 | Week<br>4 | Week<br>5 | Week<br>6 | Week<br>7 | Week<br>8 | Week<br>9 | Week<br>10 | Week<br>11 | Week<br>12 |
|---------|-----------|-----------|-----------|-----------|-----------|-----------|-----------|-----------|-----------|------------|------------|------------|
| 2013/14 | 158       | 155       | 166       | 149       | 179       | 173       | 169       | 152       | 149       | 149        | 141        | 133        |
| 2014/15 | 205       | 162       | 154       | 135       | 151       | 158       | 173       | 146       | 138       | 144        | 146        | 177        |
| 2015/16 | 199       | 176       | 176       | 158       | 180       | 167       | 167       | 168       | 172       | 149        | 154        | 152        |
| 2016/17 | 193       | 202       | 200       | 163       | 176       | 184       | 196       | 181       | 176       | 161        | 160        | 165        |
| 2017/18 | 198       | 173       | 195       | 156       | 191       | 182       | 192       | 187       | 185       | 183        | 198        | 169        |
| 2018/19 | 210       | 186       | 207       | 194       | 190       | 200       | 192       | 193       | 199       | 198        | 199        | 195        |